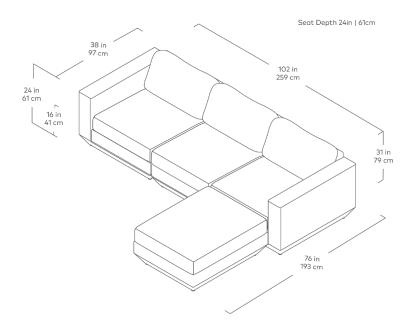

## Podium 4PC Sectional

Bayview Silver

Copenhagen Copenhagen

Terra

Hanson Navy

The Podium Modular Collection is an adaptable seating system that brings modern elegance and luxurious comfort to any space. The Podium features seven core components (Right Arm, Left Arm, Armless, Corner, Ottoman, Left Lounge and Right Lounge) that can be arranged in unlimited configurations to suit any vision or layout. Each component showcases a relaxed silhouette inspired by 1970's Modernism. The frames are constructed with kiln-dried 100% FSC®-Certified hardwood in support of responsible forest management. Podium uses a clean, ultra soft, long-strand fiber fill material that offers the comfort and feel of traditional waterfowl down. This material is created through a process that benefits the environment by diverting 1967 plastic bottles away from landfills, waterways and oceans for each Podium Modular 4PC Sectional we build.

## **Podium 4PC Sectional**

- 7 different components Arm Left Facing, Arm Right Facing, Armless, Corner, Right Lounge, Left Lounge and Ottoman.
- Reversible back cushions contain eco-friendly PET synthetic-down which is created from recycled water bottles.
- Seat cushions are crafted with high resiliency, medium density foam and use our eco-friendly PET synthetic-down which is created from recycled water bottles.
- PET fill is evenly distributed throughout sewn interior pockets, which provide maximum comfort while maintaining overall cushion shape.
- Inner frame is 100% kiln-dried FSC®-Certified hardwood in support of responsible forest management (FSC® 092551).
- Each component includes concealed buckle connectors to securely join them to each other while in sectional or sofa formation.
- Plastic bumpers on base to prevent floor damage.
- · All joints have been stress tested.
- 9-gauge No-Sag, sinuous spring suspension system.
- Manufactured to meet California TB117-2013 fire safety standards without the use of flame retardant additives in the upholstery foam.