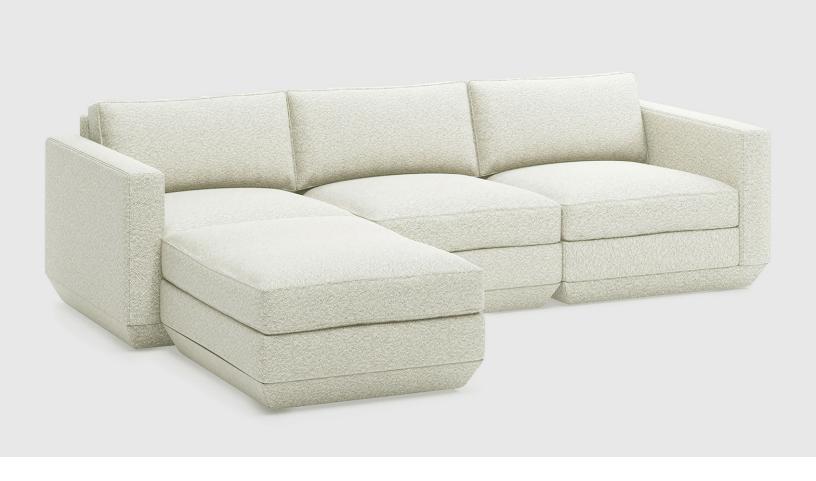

## Podium 4PC Sectional

Bayview Silver

Copenhagen Copenhagen

Terra

Hanson Navy

The Podium Modular Collection is an adaptable seating system that brings modern elegance and luxurious comfort to any space. The Podium features seven core components (Right Arm, Left Arm, Armless, Corner, Ottoman, Left Lounge and Right Lounge) that can be arranged in unlimited configurations to suit any vision or layout. Each component showcases a relaxed silhouette inspired by 1970's Modernism. The frames are constructed with kiln-dried 100% FSC®-Certified hardwood in support of responsible forest management. Podium uses a clean, ultra soft, long-strand fiber fill material that offers the comfort and feel of traditional waterfowl down. This material is created through a process that benefits the environment by diverting 1967 plastic bottles away from landfills, waterways and oceans for each Podium Modular 4PC Sectional we build.

## **Podium 4PC Sectional**

- 7 different components Arm Left Facing, Arm Right Facing, Armless, Corner, Right Lounge, Left Lounge and Ottoman.
- Reversible back cushions contain eco-friendly PET synthetic-down which is created from recycled water bottles.
- Seat cushions are crafted with high resiliency, medium density foam and use our eco-friendly PET synthetic-down which is created from recycled water bottles.
- PET fill is evenly distributed throughout sewn interior pockets, which provide maximum comfort while maintaining overall cushion shape.
- Inner frame is 100% kiln-dried FSC®-Certified hardwood in support of responsible forest management (FSC® 092551).
- Each component includes concealed buckle connectors to securely join them to each other while in sectional or sofa formation.
- Plastic bumpers on base to prevent floor damage.
- · All joints have been stress tested.
- 9-gauge No-Sag, sinuous spring suspension system.
- Manufactured to meet California TB117-2013 fire safety standards without the use of flame retardant additives in the upholstery foam.